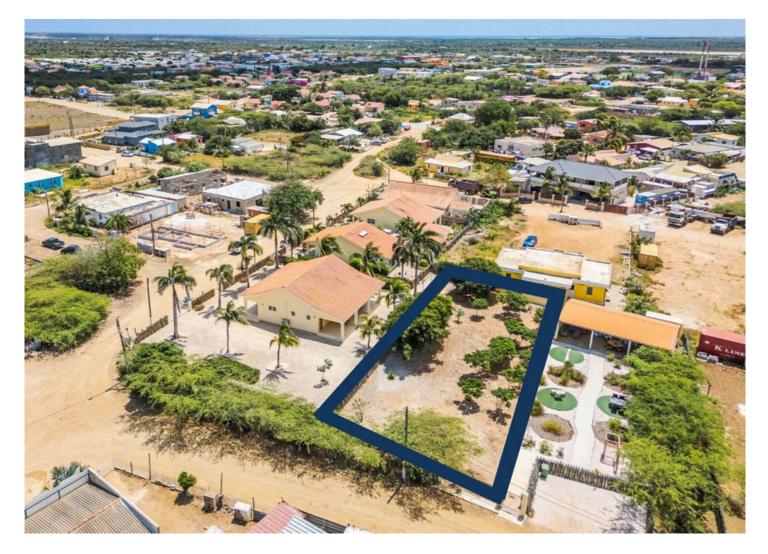

## Description

Interesting freehold lot of 6,975 sq.ft (648 m<sup>2</sup>), located in the heart of the residential area Nikiboko. The plot is elongated in shape and fully fenced.

#### Layout

This lot is appr 138 feet (42 meters) deep and has a rectangular shape. The property is fully fenced and features a gate at the front.

It is located on a local access road. According to the OLB, this road is scheduled to be paved with bricks in 2025. The lot offers easy access to the surrounding area.

#### **Technical details:**

- Freehold land: 6,975 sq.ft (648 m2)
- Lenght lot: +/- 42 meter