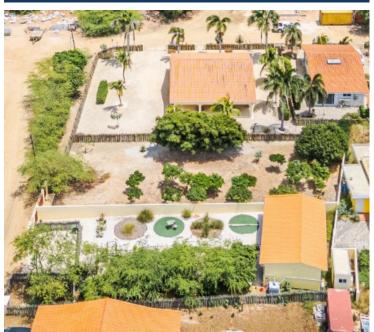

## Description

Interesting freehold lot of 6,975 sq.ft (648 m<sup>2</sup>), located in the heart of the residential area Nikiboko. The plot is elongated in shape and fully fenced.

#### Layout

This lot is appr 138 feet (42 meters) deep and has a rectangular shape. The property is fully fenced and features a gate at the front.

It is located on a local access road. According to the OLB, this road is scheduled to be paved with bricks in 2025. The lot offers easy access to the surrounding area.