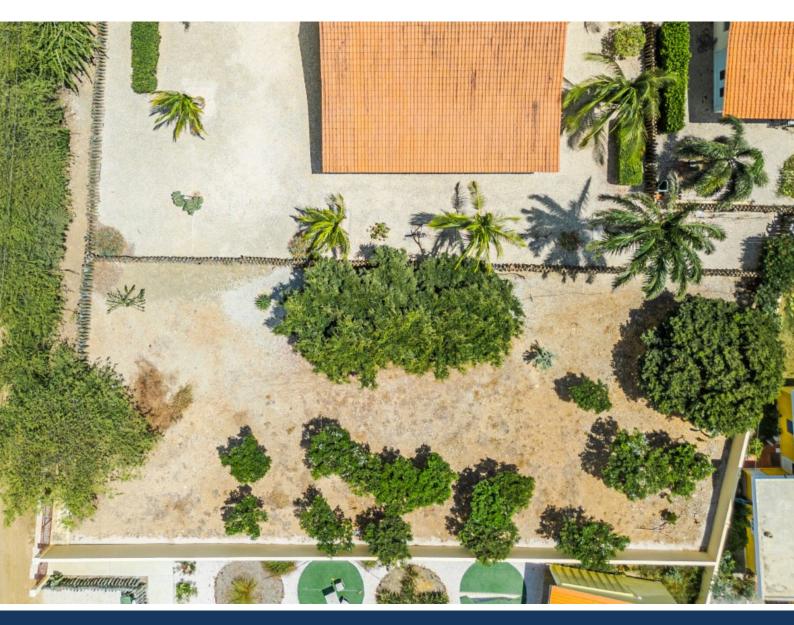

## Description

Interesting freehold lot of 6,975 sq.ft (648 m<sup>2</sup>), located in the heart of the residential area Nikiboko. The plot is elongated in shape and fully fenced.

#### Layout

This lot is appr 138 feet (42 meters) deep and has a rectangular shape. The property is fully fenced and features a gate at the front.

It is located on a local access road. According to the OLB, this road is scheduled to be paved with bricks in 2025. The lot offers easy access to the surrounding area.

#### **Unique details:**

- + Lot is clean and level
- + Completely fenced
- + Quiet and safe neighborhood
- + No building obligation