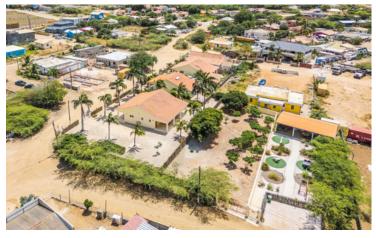

## Description

Interesting freehold lot of 6,975 sq.ft (648 m<sup>2</sup>), located in the heart of the residential area Nikiboko. The plot is elongated in shape and fully fenced.

#### Layout

This lot is appr 138 feet (42 meters) deep and has a rectangular shape. The property is fully fenced and features a gate at the front.

It is located on a local access road. According to the OLB, this road is scheduled to be paved with bricks in 2025. The lot offers easy access to the surrounding area.

#### **Unique details:**

- + Lot is clean and level
- + Completely fenced
- + Quiet and safe neighborhood
- + No building obligation