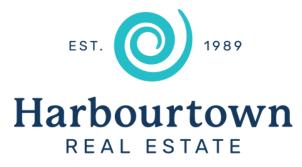

## Description

Interesting freehold lot of 6,975 sq.ft (648 m<sup>2</sup>), located in the heart of the residential area Nikiboko. The plot is elongated in shape and fully fenced.

#### Layout

This lot is appr 138 feet (42 meters) deep and has a rectangular shape. The property is fully fenced and features a gate at the front.

It is located on a local access road. According to the OLB, this road is scheduled to be paved with bricks in 2025. The lot offers easy access to the surrounding area.

#### **Unique details:**

- + Lot is clean and level
- + Completely fenced
- + Quiet and safe neighborhood
- + No building obligation

#### **Technical details:**

- Freehold land: 6,975 sq.ft (648 m2)
- Lenght lot: +/- 42 meter