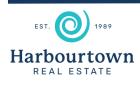

## Description

Interesting freehold lot of 6,975 sq.ft (648 m<sup>2</sup>), located in the heart of the residential area Nikiboko. The plot is elongated in shape and fully fenced.

#### Layout

This lot is appr 138 feet (42 meters) deep and has a rectangular shape. The property is fully fenced and features a gate at the front.

It is located on a local access road. According to the OLB, this road is scheduled to be paved with bricks in 2025. The lot offers easy access to the surrounding area.