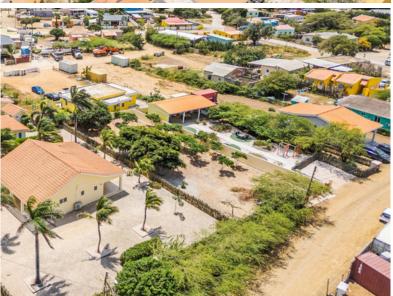

## Description

Interesting freehold lot of 6,975 sq.ft (648 m<sup>2</sup>), located in the heart of the residential area Nikiboko. The plot is elongated in shape and fully fenced.

#### Layout

This lot is appr 138 feet (42 meters) deep and has a rectangular shape. The property is fully fenced and features a gate at the front.

It is located on a local access road. According to the OLB, this road is scheduled to be paved with bricks in 2025. The lot offers easy access to the surrounding area.