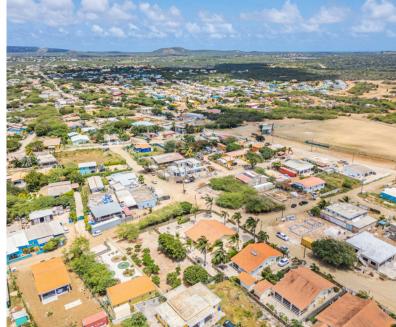

## Description

Interesting freehold lot of 6,975 sq.ft (648 m<sup>2</sup>), located in the heart of the residential area Nikiboko. The plot is elongated in shape and fully fenced.

#### Layout

This lot is appr 138 feet (42 meters) deep and has a rectangular shape. The property is fully fenced and features a gate at the front.

It is located on a local access road. According to the OLB, this road is scheduled to be paved with bricks in 2025. The lot offers easy access to the surrounding area.