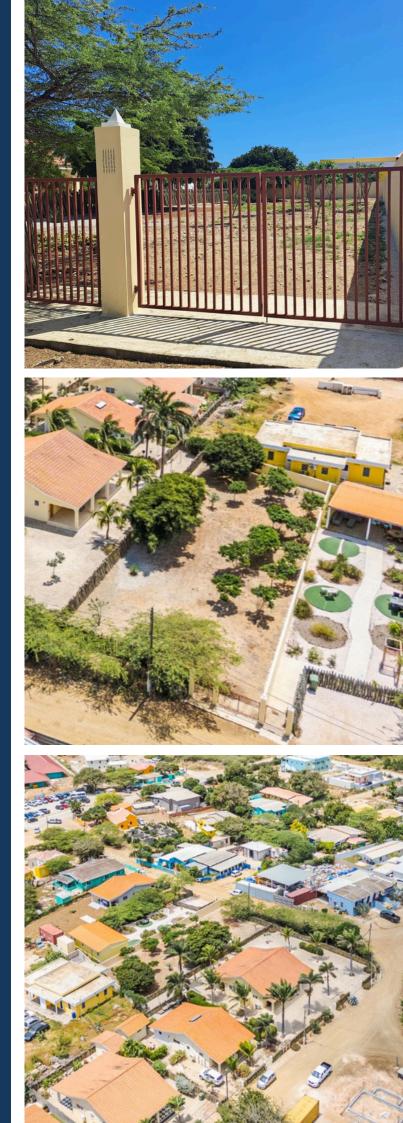

## Description

Interesting freehold lot of 6,975 sq.ft (648 m<sup>2</sup>), located in the heart of the residential area Nikiboko. The plot is elongated in shape and fully fenced.

#### Layout

This lot is appr 138 feet (42 meters) deep and has a rectangular shape. The property is fully fenced and features a gate at the front.

It is located on a local access road. According to the OLB, this road is scheduled to be paved with bricks in 2025. The lot offers easy access to the surrounding area.