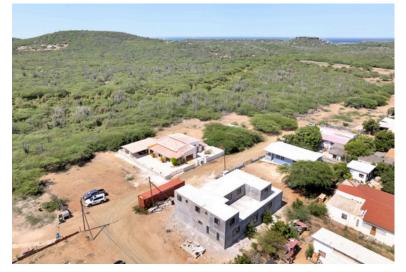

## Layout

Spacious house under construction, located at the beginning of Rincon. The house has a built-up area of over 3,607 sq.ft (335 m2) and is wind- and waterproof. A lot of material for finishing is already present.

The house is built on a plot of 8,031 sq.ft (746 m2) of leasehold land and is located on the outskirts of Rincon. In addition to the exceptionally spacious house, there is also plenty of outdoor living space.