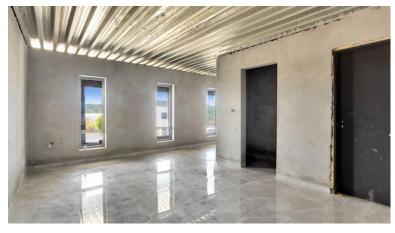

On the ground floor there are two bedrooms, on either side of the living room. The primary bedroom is very spacious and could even be used as an apartment. This part of the house also has a walk-in closet, bathroom and a storage room, hobby room or office (with private entrance). The other bedroom also has its own bathroom. There is also a guest toilet on the ground floor.

On the upper floor there are a 5 more bedrooms, 2 on the left and 3 on the right. The design is such that each bedroom can have its own bathroom. Above the living room is a large U-shaped roof terrace with a view of a Rincon soccerfield on one side and a view of the rural area with the east coast in the distance on the other. Together they provide 1,517 sq.ft (141 m2) of great outdoor living.