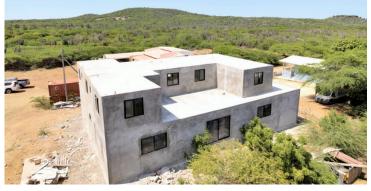

## Layout

Spacious house under construction, located at the beginning of Rincon. The house has a built-up area of over 3,607 sq.ft (335 m2) and is wind- and waterproof. A lot of material for finishing is already present.

You enter the house through the covered L-shaped porch. The first thing you notice is the loft with a view of the 2nd floor. The hall flows into the living room with sliding doors to the backyard. The kitchen is also located at the rear with a separate utility room. This spacious utility room has an outside door to the covered porch.