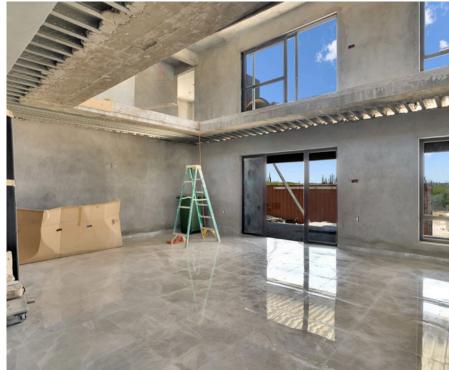

## Layout

Spacious house under construction, located at the beginning of Rincon. The house has a built-up area of over 3,607 sq.ft (335 m2) and is wind- and waterproof. A lot of material for finishing is already present.

You enter the house through the covered L-shaped porch. The first thing you notice is the loft with a view of the 2nd floor. The hall flows into the living room with sliding doors to the backyard. The kitchen is also located at the rear with a separate utility room. This spacious utility room has an outside door to the covered porch.