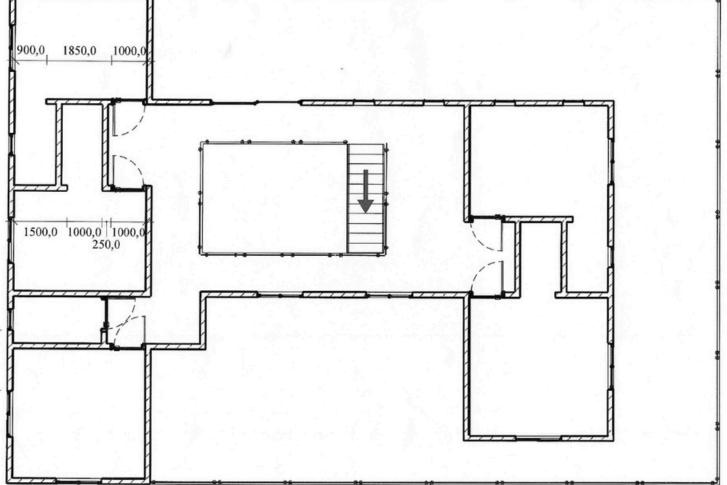

## Layout

Spacious house under construction, located at the beginning of Rincon. The house has a built-up area of over 3,607 sq.ft (335 m2) and is wind- and waterproof. A lot of material for finishing is already present.

You enter the house through the covered L-shaped porch. The first thing you notice is the loft with a view of the 2nd floor. The hall flows into the living room with sliding doors to the backyard. The kitchen is also located at the rear with a separate utility room. This spacious utility room has an outside door to the covered porch.

On the ground floor there are two bedrooms, on either side of the living room. The primary bedroom is very spacious and could even be used as an apartment. This part of the house also has a walk-in closet, bathroom and a storage room, hobby room or office (with private entrance). The other bedroom also has its own bathroom. There is also a guest toilet on the ground floor.

On the upper floor there are a 5 more bedrooms, 2 on the left and 3 on the right. The design is such that each bedroom can have its own bathroom. Above the living room is a large U-shaped roof terrace with a view of a Rincon soccerfield on one side and a view of the rural area with the east coast in the distance on the other. Together they provide 1,517 sq.ft (141 m2) of great outdoor living.