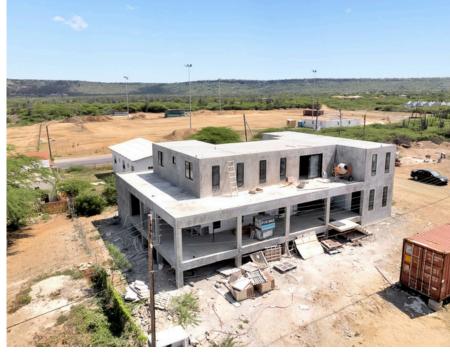

## Layout

Spacious house under construction, located at the beginning of Rincon. The house has a built-up area of over 3,607 sq.ft (335 m2) and is wind- and waterproof. A lot of material for finishing is already present.

The house is built on a plot of 8,031 sq.ft (746 m2) of leasehold land and is located on the outskirts of Rincon. In addition to the exceptionally spacious house, there is also plenty of outdoor living space.