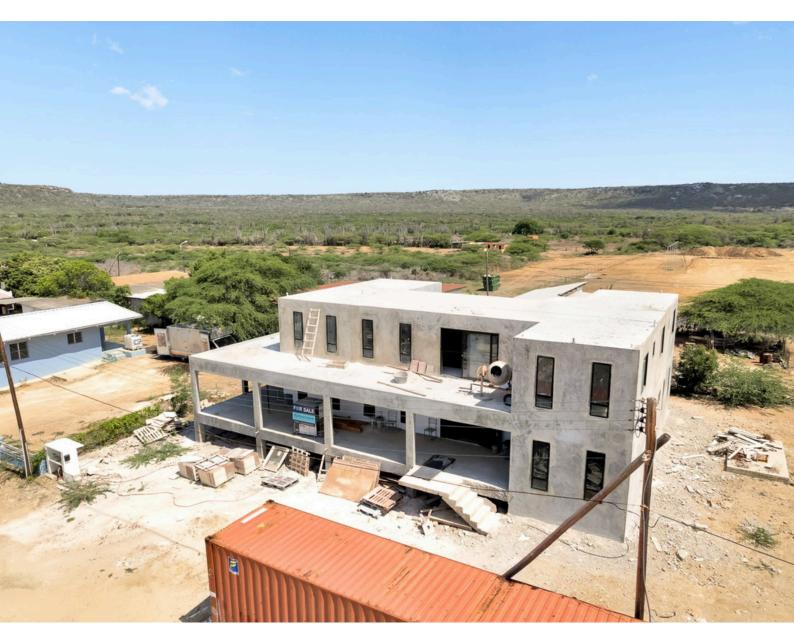

## Layout

Spacious house under construction, located at the beginning of Rincon. The house has a built-up area of over 3,607 sq.ft (335 m2) and is wind- and waterproof. A lot of material for finishing is already present.

The house is built on a plot of 8,031 sq.ft (746 m2) of leasehold land and is located on the outskirts of Rincon. In addition to the exceptionally spacious house, there is also plenty of outdoor living space.