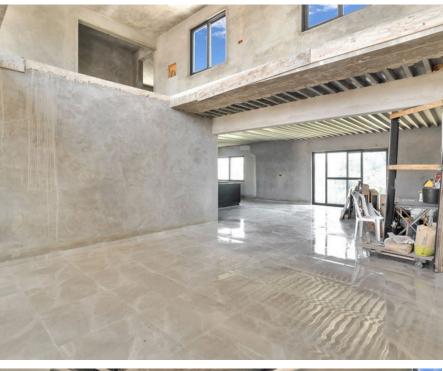

You enter the house through the covered L-shaped porch. The first thing you notice is the loft with a view of the 2nd floor. The hall flows into the living room with sliding doors to the backyard. The kitchen is also located at the rear with a separate utility room. This spacious utility room has an outside door to the covered porch.