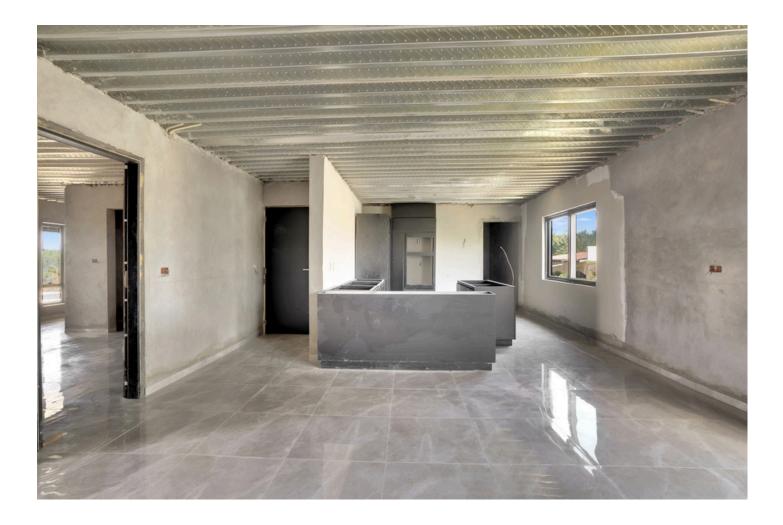

You enter the house through the covered L-shaped porch. The first thing you notice is the loft with a view of the 2nd floor. The hall flows into the living room with sliding doors to the backyard. The kitchen is also located at the rear with a separate utility room. This spacious utility room has an outside door to the covered porch.