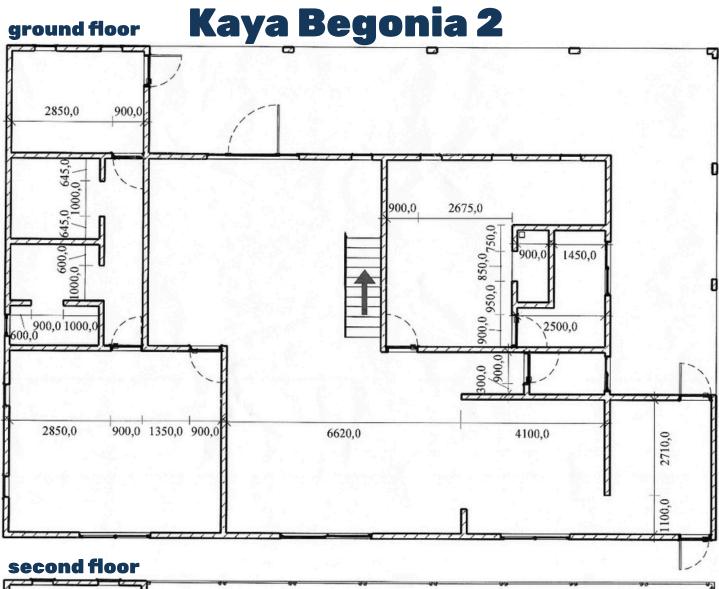

You enter the house through the covered L-shaped porch. The first thing you notice is the loft with a view of the 2nd floor. The hall flows into the living room with sliding doors to the backyard. The kitchen is also located at the rear with a separate utility room. This spacious utility room has an outside door to the covered porch.

On the ground floor there are two bedrooms, on either side of the living room. The primary bedroom is very spacious and could even be used as an apartment. This part of the house also has a walk-in closet, bathroom and a storage room, hobby room or office (with private entrance). The other bedroom also has its own bathroom. There is also a guest toilet on the ground floor.

On the upper floor there are a 5 more bedrooms, 2 on the left and 3 on the right. The design is such that each bedroom can have its own bathroom. Above the living room is a large U-shaped roof terrace with a view of a Rincon soccerfield on one side and a view of the rural area with the east coast in the distance on the other. Together they provide 1,517 sq.ft (141 m2) of great outdoor living.