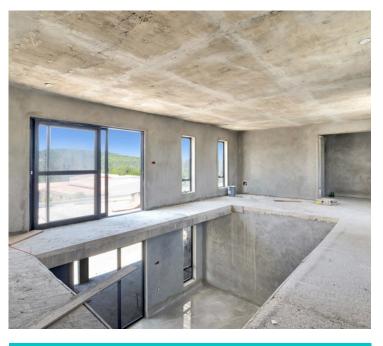

## Layout

Spacious house under construction, located at the beginning of Rincon. The house has a built-up area of over 3,607 sq.ft (335 m2) and is wind- and waterproof. A lot of material for finishing is already present.

You enter the house through the covered L-shaped porch. The first thing you notice is the loft with a view of the 2nd floor. The hall flows into the living room with sliding doors to the backyard. The kitchen is also located at the rear with a separate utility room. This spacious utility room has an outside door to the covered porch.