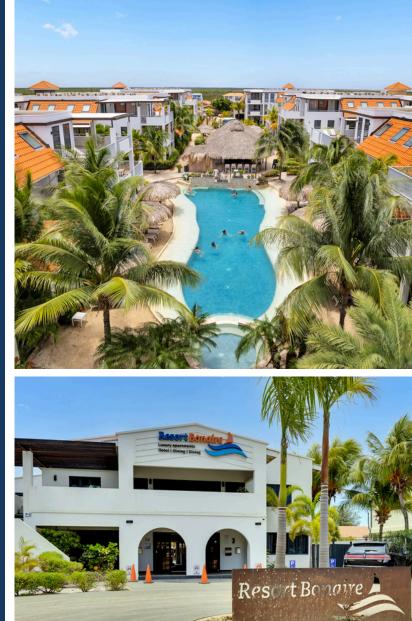

## Layout

Apartment C0.3 (type Hardin) is very conveniently located in the middle building with a view of the swimming pool and the beach bar. This condo on the ground floor is 475 sq.ft (44 m2) and has a covered terrace of 150 sq.ft (14 m2), total living area is 625 sq.ft (58 m2).