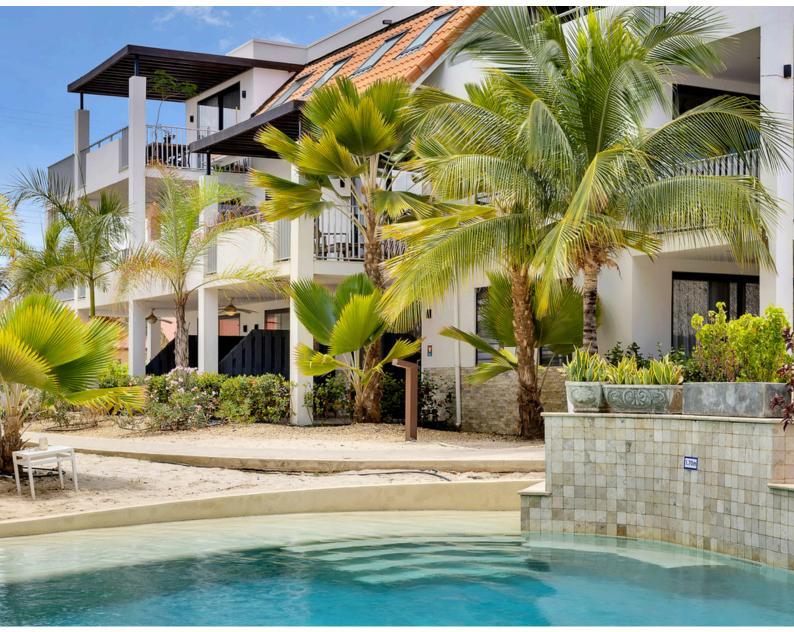

## Layout

Apartment C0.3 (type Hardin) is very conveniently located in the middle building with a view of the swimming pool and the beach bar. This condo on the ground floor is 475 sq.ft (44 m2) and has a covered terrace of 150 sq.ft (14 m2), total living area is 625 sq.ft (58 m2).

This ground floor apartment is built in such a way that the indoor and outdoor feeling merges seamlessly. Through the covered porch with 24" square tiles there are sliding doors to the bright living room with natural tones. The house is fully furnished (ecru, light brown and green) and equipped with wood-look strips of tiles. The sofa in the living room can be used as an extra sofa bed, creating 2 extra sleeping places.