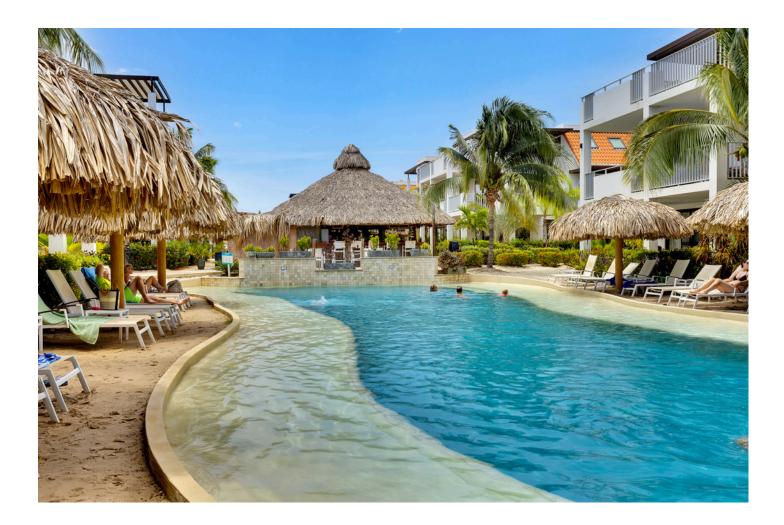

## Layout

Apartment C0.3 (type Hardin) is very conveniently located in the middle building with a view of the swimming pool and the beach bar. This condo on the ground floor is 475 sq.ft (44 m2) and has a covered terrace of 150 sq.ft (14 m2), total living area is 625 sq.ft (58 m2).