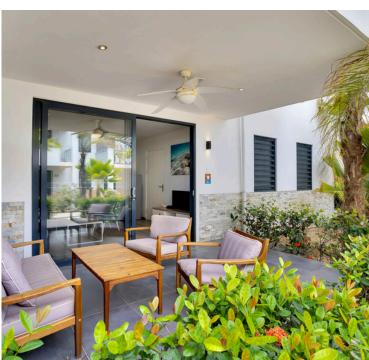

## Layout

Apartment C0.3 (type Hardin) is very conveniently located in the middle building with a view of the swimming pool and the beach bar. This condo on the ground floor is 475 sq.ft (44 m2) and has a covered terrace of 150 sq.ft (14 m2), total living area is 625 sq.ft (58 m2).

This ground floor apartment is built in such a way that the indoor and outdoor feeling merges seamlessly. Through the covered porch with 24" square tiles there are sliding doors to the bright living room with natural tones. The house is fully furnished (ecru, light brown and green) and equipped with wood-look strips of tiles. The sofa in the living room can be used as an extra sofa bed, creating 2 extra sleeping places.

The apartment is fully lockable with screens/windows, so you won't be bothered by mosquitoes. Finally, the house has 3 ceiling fans.