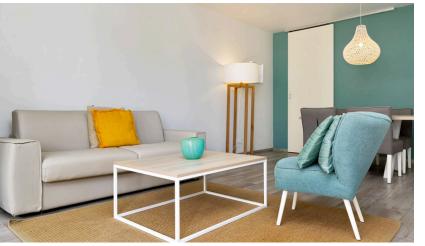

This ground floor apartment is built in such a way that the indoor and outdoor feeling merges seamlessly. Through the covered porch with 24" square tiles there are sliding doors to the bright living room with natural tones. The house is fully furnished (ecru, light brown and green) and equipped with wood-look strips of tiles. The sofa in the living room can be used as an extra sofa bed, creating 2 extra sleeping places.

In addition to the sitting area near the TV, there is a dining room table near the kitchen. This is equipped with all the conveniences you would expect in a holiday accommodation, including a microwave, dishwasher, induction hob and fridge / freezer.