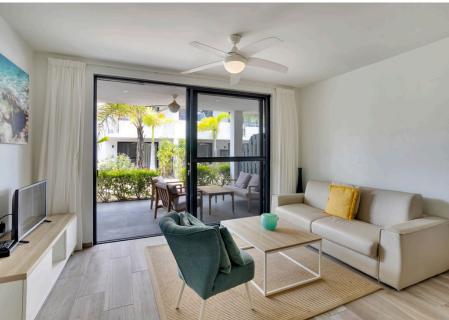

## Layout

Apartment C0.3 (type Hardin) is very conveniently located in the middle building with a view of the swimming pool and the beach bar. This condo on the ground floor is 475 sq.ft (44 m2) and has a covered terrace of 150 sq.ft (14 m2), total living area is 625 sq.ft (58 m2).

This ground floor apartment is built in such a way that the indoor and outdoor feeling merges seamlessly. Through the covered porch with 24" square tiles there are sliding doors to the bright living room with natural tones. The house is fully furnished (ecru, light brown and green) and equipped with wood-look strips of tiles. The sofa in the living room can be used as an extra sofa bed, creating 2 extra sleeping places.

In addition to the sitting area near the TV, there is a dining room table near the kitchen. This is equipped with all the conveniences you would expect in a holiday accommodation, including a microwave, dishwasher, induction hob and fridge / freezer.

The apartment is fully lockable with screens/windows, so you won't be bothered by mosquitoes. Finally, the house has 3 ceiling fans.