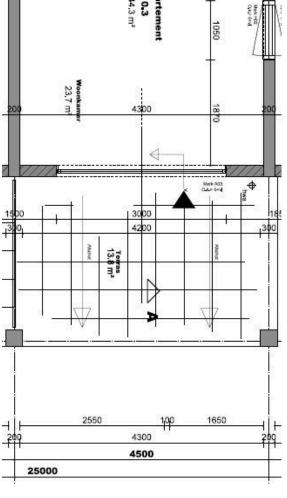

## Layout

Apartment C0.3 (type Hardin) is very conveniently located in the middle building with a view of the swimming pool and the beach bar. This condo on the ground floor is 475 sq.ft (44 m2) and has a covered terrace of 150 sq.ft (14 m2), total living area is 625 sq.ft (58 m2).

# DETAILS ABOUT THE HOME

+ Apartment on the ground floor

+ Centrally located on the complex

+ Year of construction 2017/2018

Apartment size:44 mTerrace size:14 mLongNumber of bedrooms:1Number of bathrooms:1Short term rental:AllowCadastral data:4-H-Year of construction:2017

44 m2 14 m2 Long lease land 1 1 Allowed 4-H-771 A41 2017