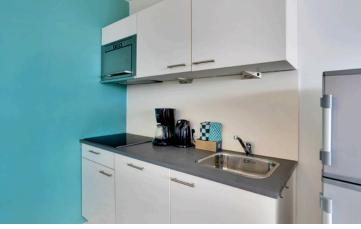

In addition to the sitting area near the TV, there is a dining room table near the kitchen. This is equipped with all the conveniences you would expect in a holiday accommodation, including a microwave, dishwasher, induction hob and fridge / freezer.