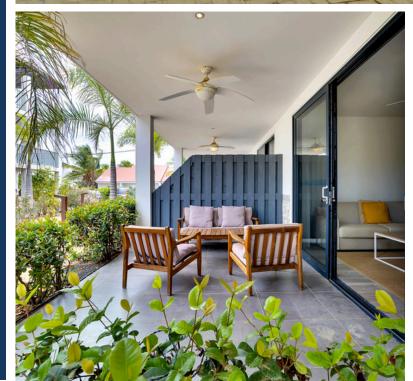

## Layout

Apartment C0.3 (type Hardin) is very conveniently located in the middle building with a view of the swimming pool and the beach bar. This condo on the ground floor is 475 sq.ft (44 m2) and has a covered terrace of 150 sq.ft (14 m2), total living area is 625 sq.ft (58 m2).

This ground floor apartment is built in such a way that the indoor and outdoor feeling merges seamlessly. Through the covered porch with 24" square tiles there are sliding doors to the bright living room with natural tones. The house is fully furnished (ecru, light brown and green) and equipped with wood-look strips of tiles. The sofa in the living room can be used as an extra sofa bed, creating 2 extra sleeping places.

The apartment is fully lockable with screens/windows, so you won't be bothered by mosquitoes. Finally, the house has 3 ceiling fans.