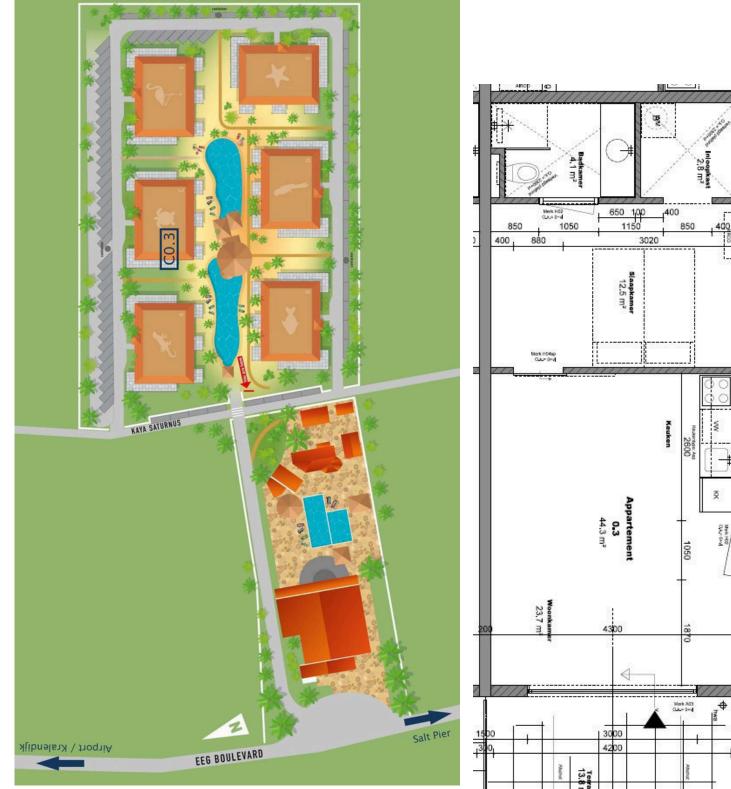

## Layout

Apartment C0.3 (type Hardin) is very conveniently located in the middle building with a view of the swimming pool and the beach bar. This condo on the ground floor is 475 sq.ft (44 m2) and has a covered terrace of 150 sq.ft (14 m2), total living area is 625 sq.ft (58 m2).

From the living area you enter the bedroom, which is equipped with a box-spring bed of no less than 180×210 cm, extra wide and extra long. This spacious bedroom has an en-suite bathroom, a walk-in closet with safe and an inverter air conditioner. The bathroom has a walk-in shower, a hanging toilet with soft-closing and a sink with a round countertop sink and plenty of storage space.

# DETAILS ABOUT THE HOME

+ Apartment on the ground floor

+ Centrally located on the complex

+ Year of construction 2017/2018

Apartment size:44 mTerrace size:14 mLongNumber of bedrooms:1Number of bathrooms:1Short term rental:AllowCadastral data:4-H-Year of construction:2017

44 m2 14 m2 Long lease land 1 1 Allowed 4-H-771 A41 2017