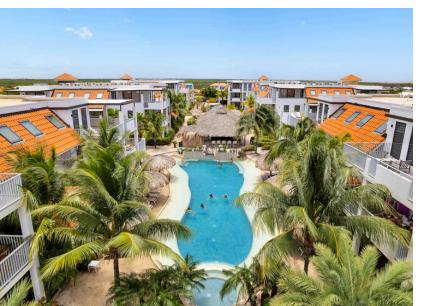

## Layout

Apartment C0.3 (type Hardin) is very conveniently located in the middle building with a view of the swimming pool and the beach bar. This condo on the ground floor is 475 sq.ft (44 m2) and has a covered terrace of 150 sq.ft (14 m2), total living area is 625 sq.ft (58 m2).

# DETAILS ABOUT THE HOME

+ Apartment on the ground floor

+ Centrally located on the complex

+ Year of construction 2017/2018

Apartment size:44 mTerrace size:14 mLongNumber of bedrooms:1Number of bathrooms:1Short term rental:AllowCadastral data:4-H-Year of construction:2017