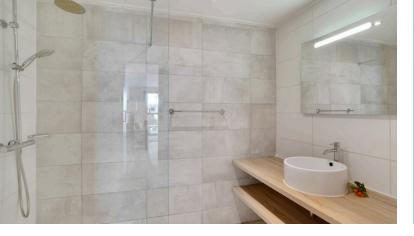

From the living area you enter the bedroom, which is equipped with a box-spring bed of no less than 180×210 cm, extra wide and extra long. This spacious bedroom has an en-suite bathroom, a walk-in closet with safe and an inverter air conditioner. The bathroom has a walk-in shower, a hanging toilet with soft-closing and a sink with a round countertop sink and plenty of storage space.