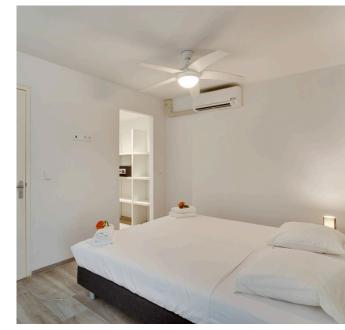

From the living area you enter the bedroom, which is equipped with a box-spring bed of no less than 180×210 cm, extra wide and extra long. This spacious bedroom has an en-suite bathroom, a walk-in closet with safe and an inverter air conditioner. The bathroom has a walk-in shower, a hanging toilet with soft-closing and a sink with a round countertop sink and plenty of storage space.