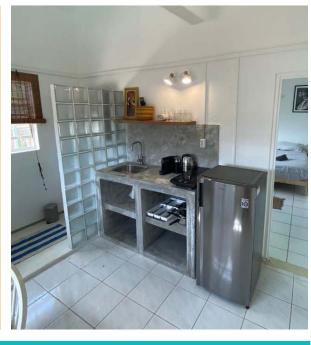

The front building has 2 spacious two-bedroom apartments and 2 one-bedroom apartments upstairs. Studios 5 to 8 are located on the ground floor. Three rooms have the entrance in the middle part and room 8 has its own entrance with private outdoor seating area behind. After all, there are a few storage rooms in this building.

In the second building are 2 very spacious apartments and a small hotel room. This unit has a private terrace adjacent to the garden and swimming pool. Room 9 is located on the side and is very spacious. Finally, the last apartment has 2 bedrooms upstairs and downstairs a spacious living room with porch outside.