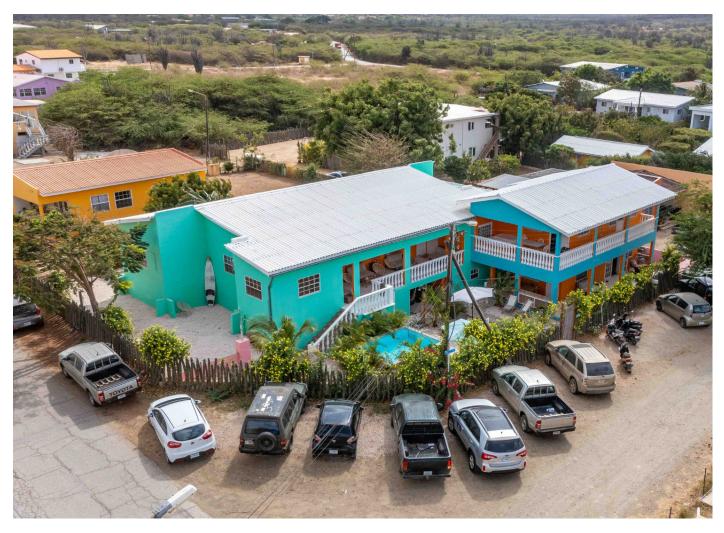

## Layout

Through a gate you enter the front of the colorful complex, where there is a swimming pool surrounded by several seats and sun beds. There are two detached buildings, two detached stone sheds and a rainwater storage.

The front building has 2 spacious two-bedroom apartments and 2 one-bedroom apartments upstairs. Studios 5 to 8 are located on the ground floor. Three rooms have the entrance in the middle part and room 8 has its own entrance with private outdoor seating area behind. After all, there are a few storage rooms in this building.

In the second building are 2 very spacious apartments and a small hotel room. This unit has a private terrace adjacent to the garden and swimming pool. Room 9 is located on the side and is very spacious. Finally, the last apartment has 2 bedrooms upstairs and downstairs a spacious living room with porch outside.