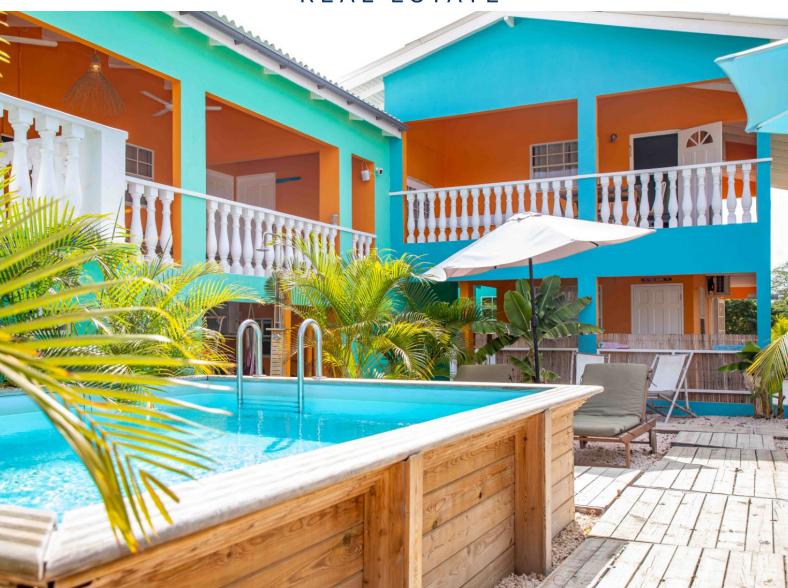

## Layout

Through a gate you enter the front of the colorful complex, where there is a swimming pool surrounded by several seats and sun beds. There are two detached buildings, two detached stone sheds and a rainwater storage.

The resort has a lodging permit, which allows the combination of long-term and short-term rental.

The complex was renovated and modernized in 2021/2022, making it an excellent place for people who love freedom and coziness.

# DETAILS ABOUT THE HOUSE

+ High efficiency

+ Recently renovated

+ Accommodation permit available

+ Swimming pool

Building size: 540 m2

Lot size: 850 m<sup>2</sup>

Long lease land