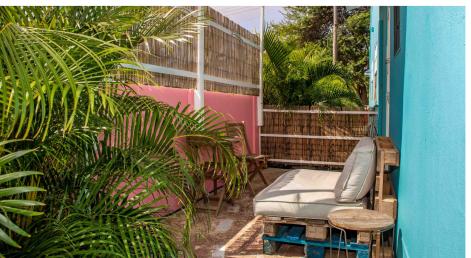

## Layout

Through a gate you enter the front of the colorful complex, where there is a swimming pool surrounded by several seats and sun beds. There are two detached buildings, two detached stone sheds and a rainwater storage.