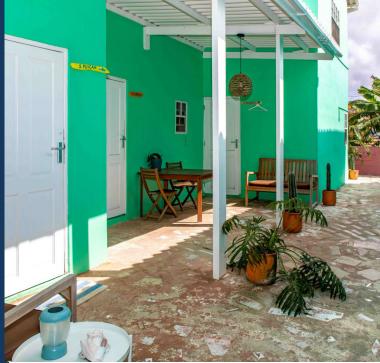

The front building has 2 spacious two-bedroom apartments and 2 one-bedroom apartments upstairs. Studios 5 to 8 are located on the ground floor. Three rooms have the entrance in the middle part and room 8 has its own entrance with private outdoor seating area behind. After all, there are a few storage rooms in this building.

In the second building are 2 very spacious apartments and a small hotel room. This unit has a private terrace adjacent to the garden and swimming pool. Room 9 is located on the side and is very spacious. Finally, the last apartment has 2 bedrooms upstairs and downstairs a spacious living room with porch outside.