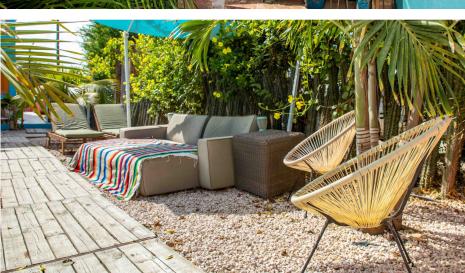

## Layout

Through a gate you enter the front of the colorful complex, where there is a swimming pool surrounded by several seats and sun beds. There are two detached buildings, two detached stone sheds and a rainwater storage.