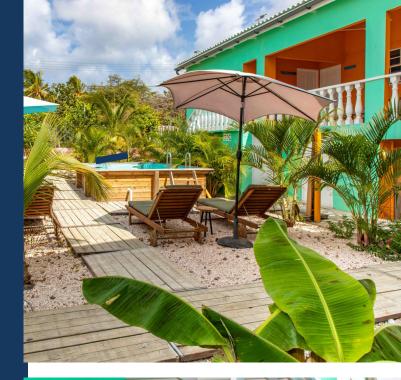

## Layout

Through a gate you enter the front of the colorful complex, where there is a swimming pool surrounded by several seats and sun beds. There are two detached buildings, two detached stone sheds and a rainwater storage.