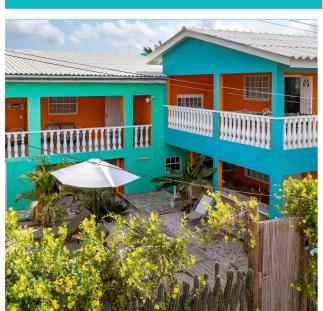

## Layout

Through a gate you enter the front of the colorful complex, where there is a swimming pool surrounded by several seats and sun beds. There are two detached buildings, two detached stone sheds and a rainwater storage.